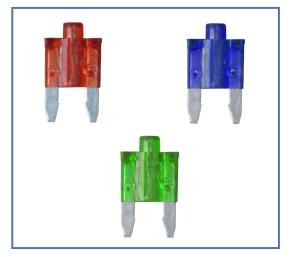

## **Fuses** "Blow-Glow" Mini Blade Fuses

- Feature:
- Material:

• Max. Voltage:

Mini blade fuses with blow indicator Blade: Zinc alloy Casing: Polycarbonate

Luminous: Neon bulb

12V

| Item No. | Colour | Current Rating<br>(A) | Length<br>(mm) |
|----------|--------|-----------------------|----------------|
| FU33-3   | Violet | 3                     | 19.1           |
| FU33-4   | Pink   | 4                     | 19.1           |
| FU33-5   | Tan    | 5                     | 19.1           |
| FU33-7.5 | Brown  | 7.5                   | 19.1           |
| FU33-10  | Red    | 10                    | 19.1           |
| FU33-15  | Blue   | 15                    | 19.1           |
| FU33-20  | Yellow | 20                    | 19.1           |
| FU33-25  | Clear  | 25                    | 19.1           |
| FU33-30  | Green  | 30                    | 19.1           |