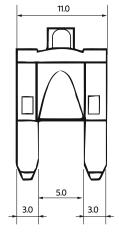

## **Fuses** "Blow-Glow" Mini Blade Fuses

- Feature:
- Material:

• Max. Voltage:

Mini blade fuses with blow indicator Blade: Zinc alloy Casing: Polycarbonate

Luminous: Neon bulb

12V

| Item No. | Colour | Current Rating<br>(A) | Length<br>(mm) |
|----------|--------|-----------------------|----------------|
| FU33-3   | Violet | 3                     | 19.1           |
| FU33-4   | Pink   | 4                     | 19.1           |
| FU33-5   | Tan    | 5                     | 19.1           |
| FU33-7.5 | Brown  | 7.5                   | 19.1           |
| FU33-10  | Red    | 10                    | 19.1           |
| FU33-15  | Blue   | 15                    | 19.1           |
| FU33-20  | Yellow | 20                    | 19.1           |
| FU33-25  | Clear  | 25                    | 19.1           |
| FU33-30  | Green  | 30                    | 19.1           |